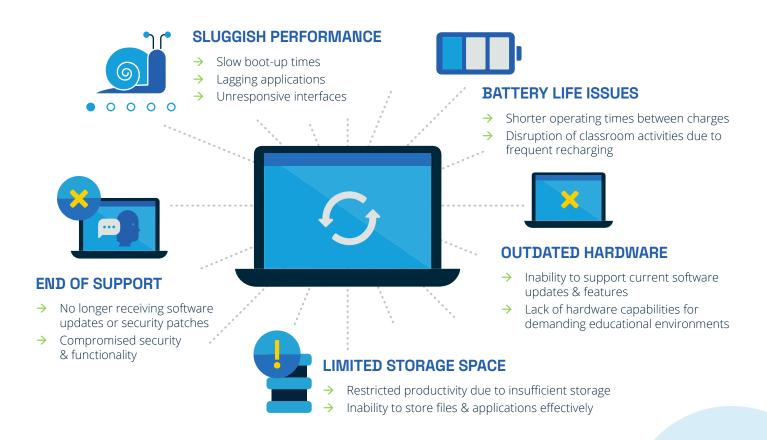

## Signs It's Time to Refresh Your Chromebooks

Chromebooks have become indispensable tools in K-12 education, offering versatility for learning and collaboration. However, knowing when to refresh your school district's devices is crucial for maintaining optimal performance and meeting the needs of educators and students.

Refreshing your school district's Chromebooks is essential for maintaining a reliable, secure, and innovative technology infrastructure. By embracing advancements like LTE Embedded Chromebooks, you can ensure students and teachers have the tools they need to thrive in today's digital learning environment.